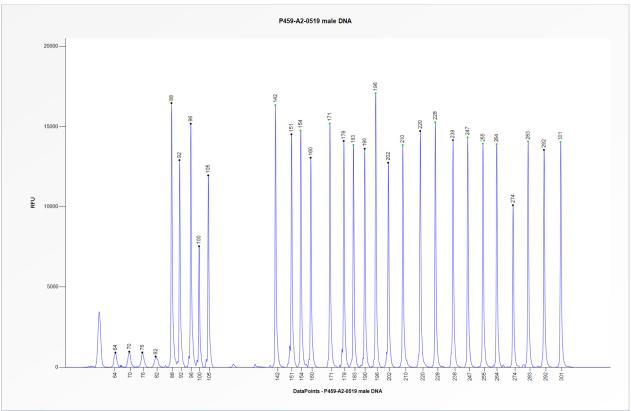

## Certificate of Analysis SALSA MLPA Probemix P459-A2 SERPINA1 sample picture

**Figure 1**. Capillary electrophoresis pattern from a sample of approximately 50 ng human male control DNA analysed with SALSA MLPA Probemix P459 SERPINA1 (A2-0519).