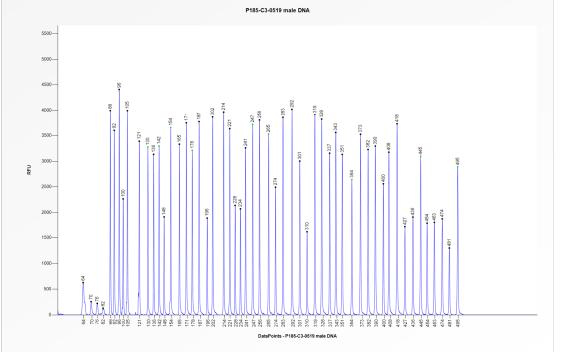

# Certificate of Analysis SALSA<sup>®</sup> MLPA<sup>®</sup> Probemix P185 Intersex

| Catalogue #                       | P185-025R, P185-050R, P185-100R                                                                                                                                                                                                                                                                                                                                                                                                                                                                                                                                                                                                                                                                                                                                                                                                                                                                                                                                                                                                                                                                       |                         |
|-----------------------------------|-------------------------------------------------------------------------------------------------------------------------------------------------------------------------------------------------------------------------------------------------------------------------------------------------------------------------------------------------------------------------------------------------------------------------------------------------------------------------------------------------------------------------------------------------------------------------------------------------------------------------------------------------------------------------------------------------------------------------------------------------------------------------------------------------------------------------------------------------------------------------------------------------------------------------------------------------------------------------------------------------------------------------------------------------------------------------------------------------------|-------------------------|
| Product name                      | Probemix P185 Intersex                                                                                                                                                                                                                                                                                                                                                                                                                                                                                                                                                                                                                                                                                                                                                                                                                                                                                                                                                                                                                                                                                |                         |
| LOT                               | C3-0519                                                                                                                                                                                                                                                                                                                                                                                                                                                                                                                                                                                                                                                                                                                                                                                                                                                                                                                                                                                                                                                                                               |                         |
| Σ                                 | 25, 50, or 100 reactions.                                                                                                                                                                                                                                                                                                                                                                                                                                                                                                                                                                                                                                                                                                                                                                                                                                                                                                                                                                                                                                                                             |                         |
| Shipping conditions               | Dry ice or cooling elements.                                                                                                                                                                                                                                                                                                                                                                                                                                                                                                                                                                                                                                                                                                                                                                                                                                                                                                                                                                                                                                                                          |                         |
|                                   | Store upon arrival between -25°C and -15°C.                                                                                                                                                                                                                                                                                                                                                                                                                                                                                                                                                                                                                                                                                                                                                                                                                                                                                                                                                                                                                                                           |                         |
| $\sum$                            | Expiration date: May 2024, when stored at recommended conditions. should not be frozen/thawed more than 25 times.                                                                                                                                                                                                                                                                                                                                                                                                                                                                                                                                                                                                                                                                                                                                                                                                                                                                                                                                                                                     | This product            |
| Use                               | This product has been developed to determine the DNA copy number of <i>NROB1</i> ( <i>DAX1</i> ), <i>CXorf21</i> , <i>SOX9</i> , <i>SRY</i> , <i>ZFY</i> , <i>WNT4</i> and <i>NR5A1</i> genes. T content is described in table 1 and 2 of the product description. This designed for use only in combination with SALSA MLPA reagent kits and C as described in the MLPA General Protocol.                                                                                                                                                                                                                                                                                                                                                                                                                                                                                                                                                                                                                                                                                                            | he probemix probemix is |
| Quality control<br>specifications | <ul> <li>Sufficient distance between peaks, absence of extra or shoulder peaks, and completeness of hybridisation of each individual probe, as tested on Applied Biosystems 3130 and Beckman/SCIEX GeXP sequencers.</li> <li>Standard deviation of each individual probe ≤0.10, when tested on 23 different DNA samples of healthy individuals from the same sex, extracted by various methods.</li> <li>Each individual probe meets reaction-specific criteria when tested on a single DNA sample under various experimental conditions.</li> <li>No DNA controls result in only six major peaks shorter than 121 nucleotides (nt): four Q-fragments at 64, 70, 76 and 82 nt and one 19 nt peak corresponding to the unused portion of the fluorescent PCR primer. In addition, one non-specific peak at 105 nt with a height &lt;25% of the median of the four Q-fragments was observed. Non-specific peaks longer than 121 nt AND with a height &lt;25% of the median of the four Q-fragments are not expected to affect MLPA reactions when sufficient (50-250 ng) sample DNA is used.</li> </ul> | Test result PASS        |