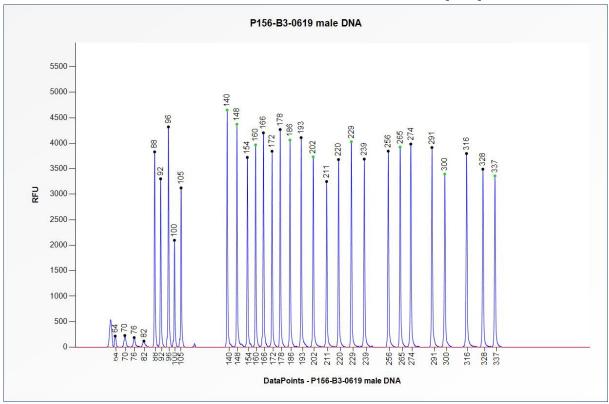

## Certificate of Analysis SALSA MLPA Probemix P156-B3 GALT sample picture

**Figure 1**. Capillary electrophoresis pattern from a sample of approximately 50 ng human male control DNA analysed with SALSA MLPA Probemix P156 GALT (B3-0619).