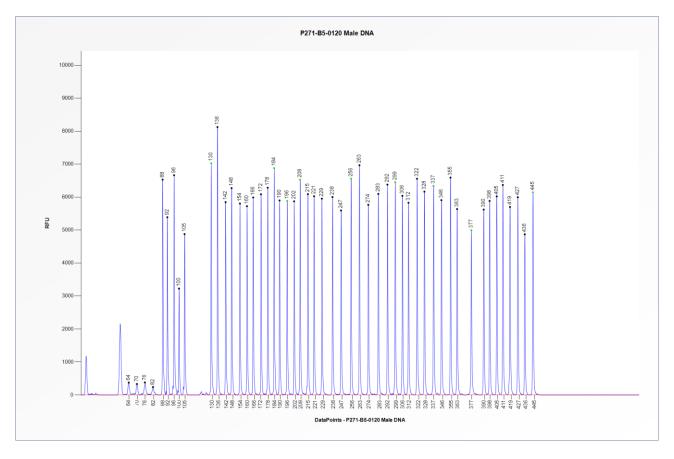

## SALSA MLPA Probemix P271-B5 COL1A1 sample picture

## **Certificate of Analysis**

**Figure 1**. Capillary electrophoresis pattern from a sample of approximately 50 ng human male control DNA analysed with SALSA MLPA Probemix P271 COL1A1 (B5-0120).