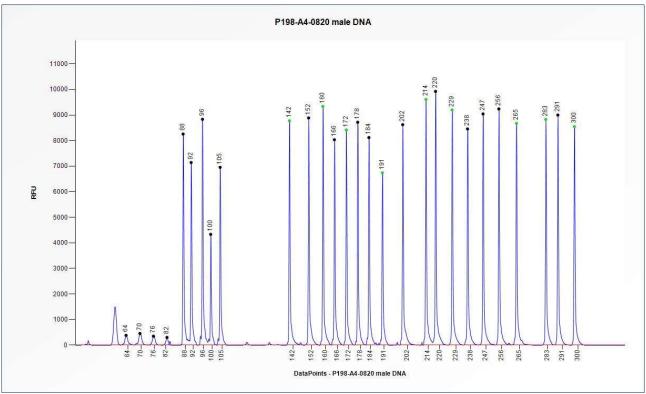

## Certificate of Analysis SALSA MLPA Probemix P198-A4 FH sample picture

**Figure 1**. Capillary electrophoresis pattern from a sample of approximately 50 ng human male control DNA analysed with SALSA MLPA Probemix P198 FH (A4-0820).