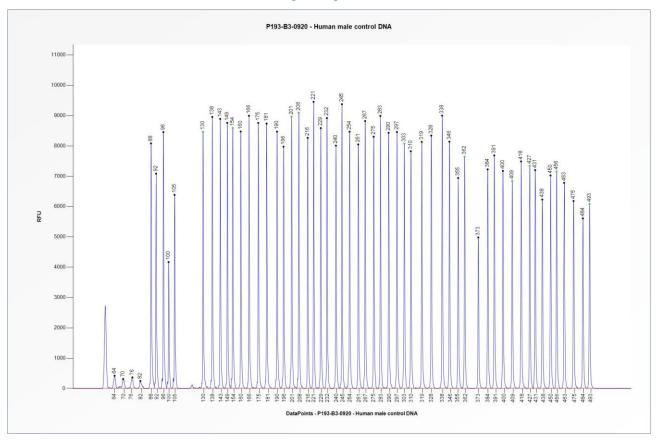

# SALSA MLPA Probemix P193-B3 NPC1-NPC2-SMPD1 sample picture

**Figure 1**. Capillary electrophoresis pattern from a sample of approximately 50 ng human male control DNA analysed with SALSA MLPA Probemix P193 NPC1-NPC2-SMPD1 (B3-0920).