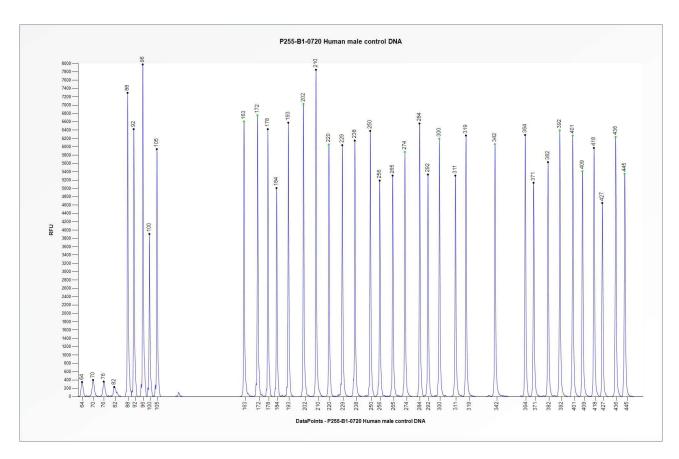

# SALSA MLPA Probemix P255-B1 ALDOB-FBP1 sample picture

**Figure 1**. Capillary electrophoresis pattern from a sample of approximately 50 ng human male control DNA analysed with SALSA MLPA Probemix P255 ALDOB-FBP1 (B1-0720).