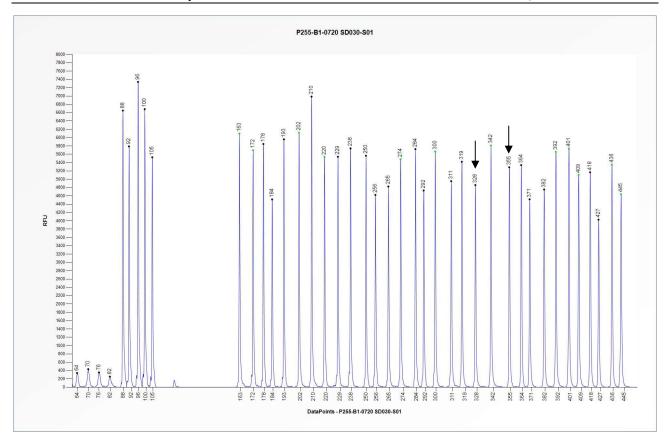

**Figure 2**. Capillary electrophoresis pattern from SALSA Binning DNA SD030-S01 (approximately 50 ng) analysed with SALSA MLPA Probemix P255 ALDOB-FBP1 (B1-0720). The location of the *ALDOB* A149P (c.448G>C) and the *ALDOB* A174D (c.524C>A) specific probes are indicated, at 328 and 355 nt respectively.