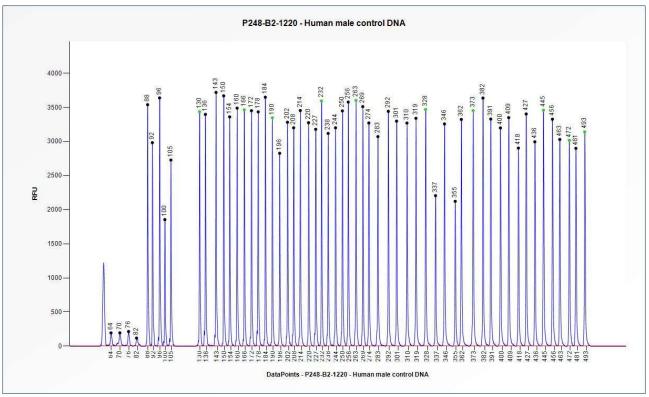

## Certificate of Analysis SALSA MLPA Probemix P248-B2 MLH1-MSH2 Confirmation sample picture

**Figure 1**. Capillary electrophoresis pattern from a sample of approximately 50 ng human male control DNA analysed with SALSA MLPA Probemix P248 MLH1-MSH2 Confirmation (B2-1220).