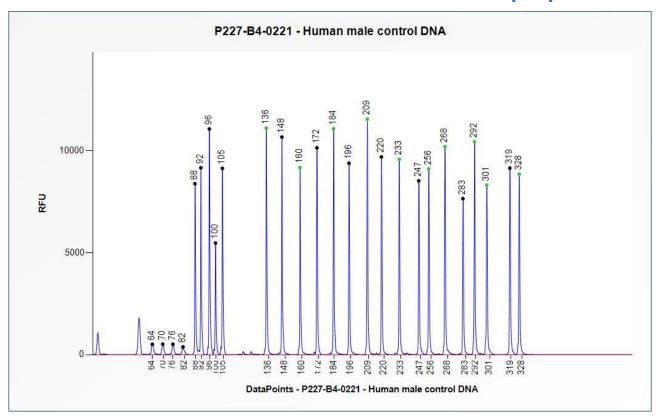

## Certificate of Analysis SALSA MLPA Probemix P227-B4 SERPINC1 sample picture

**Figure 1**. Capillary electrophoresis pattern from a sample of approximately 50 ng human male control DNA analysed with SALSA MLPA Probemix P227 SERPINC1 (B4-0221).