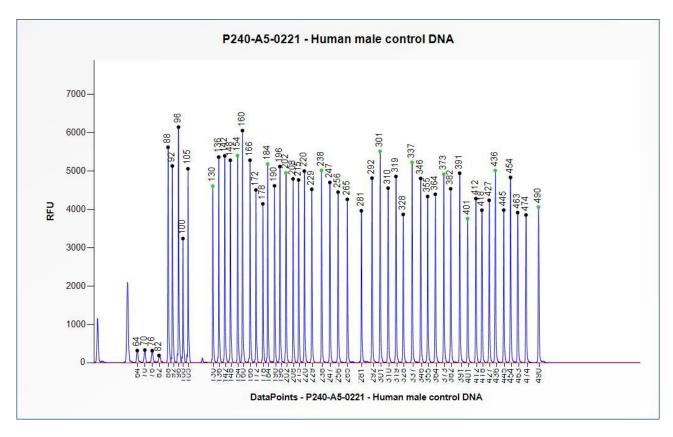

# SALSA MLPA Probemix P240-A5 BRIP1-CHEK1 sample picture

**Figure 1**. Capillary electrophoresis pattern from a sample of approximately 50 ng human male control DNA analysed with SALSA MLPA Probemix P240 BRIP1-CHEK1 (A5-0221).