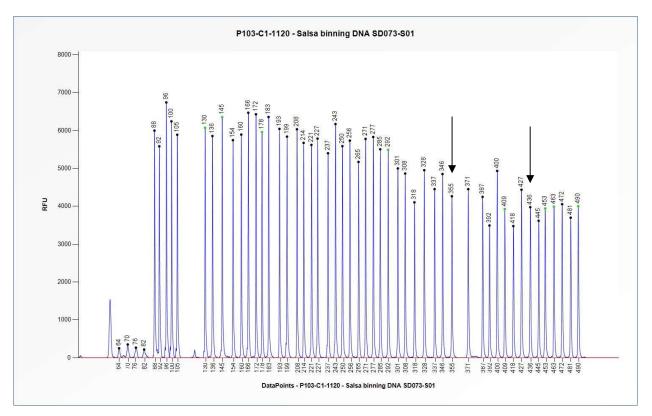

**Figure 2**. Capillary electrophoresis pattern from SALSA Binning DNA SD073-S01 (approximately 50 ng) analysed with SALSA MLPA Probemix P103 DPYD (C1-1120). The locations of the c.1129-5923C>G mutation-specific probe at 355 nt and c.1905+1G>A mutation-specific probe at 436 nt are indicated.