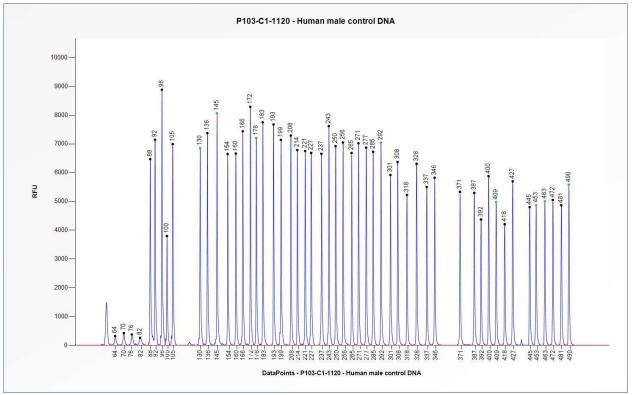

## Certificate of Analysis SALSA MLPA Probemix P103-C1 DPYD sample pictures

MRC

Holland

**SALSA®** 

**MLPA®** 

**Figure 1**. Capillary electrophoresis pattern from a sample of approximately 50 ng human male control DNA analysed with SALSA MLPA Probemix P103 DPYD (C1-1120).