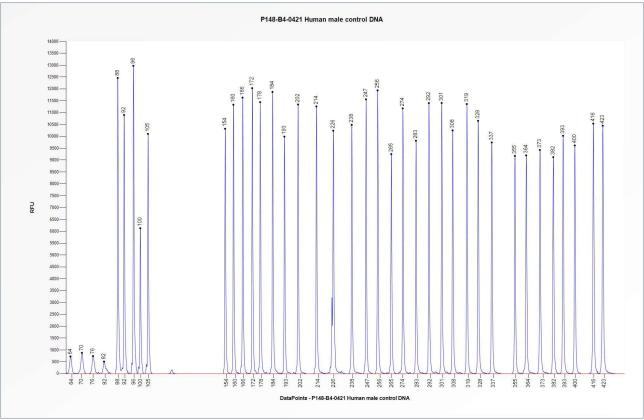

# SALSA MLPA Probemix P148-B4 TGFBR1-TGFBR2 sample picture

**Figure 1**. Capillary electrophoresis pattern from a sample of approximately 50 ng human male control DNA analysed with SALSA MLPA Probemix P148 TGFBR1-TGFBR2 (B4-0421).