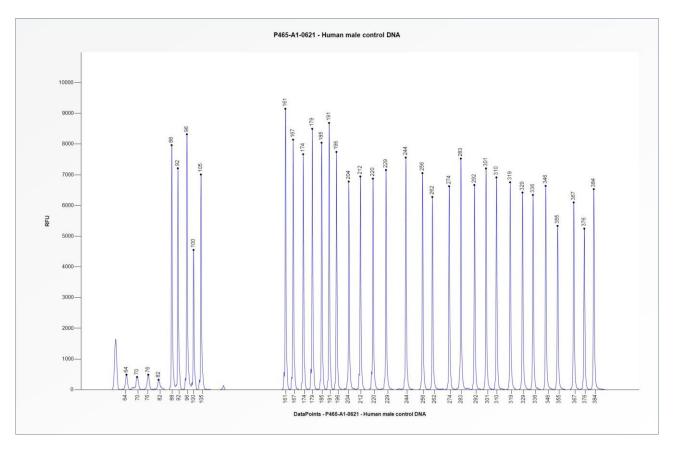

## Certificate of Analysis SALSA MLPA Probemix P465-A1 ACADM sample picture

**Figure 1**. Capillary electrophoresis pattern from a sample of approximately 50 ng human male control DNA analysed with SALSA MLPA Probemix P465 ACADM (A1-0621).