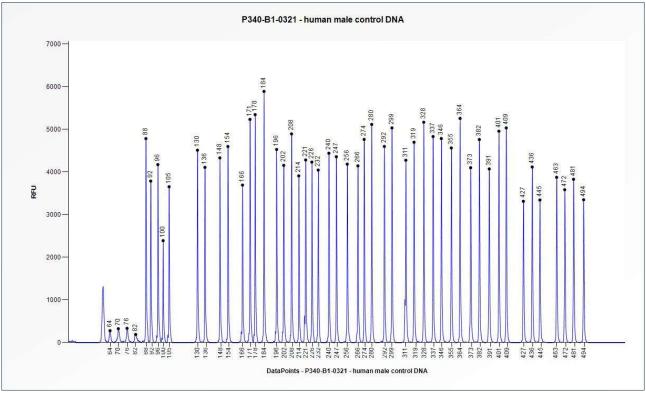

## Certificate of Analysis SALSA MLPA Probemix P340-B1 EHMT1 sample picture

**Figure 1**. Capillary electrophoresis pattern from a sample of approximately 50 ng human male control DNA analysed with SALSA MLPA Probemix P340 EHMT1 (B1-0321).