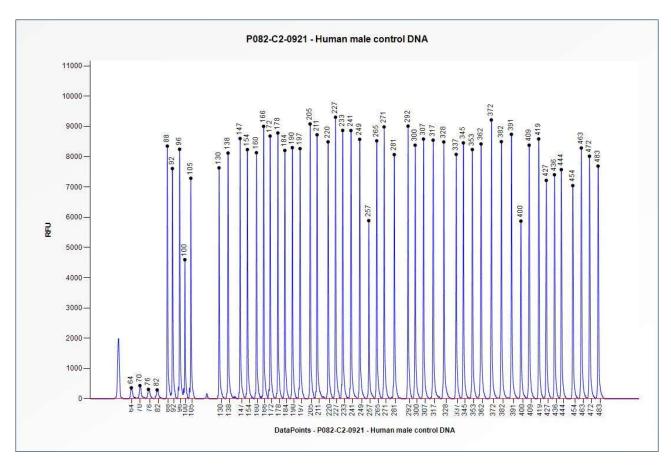

## Certificate of Analysis SALSA MLPA Probemix P082-C2 NF1 mix 2 sample picture

**Figure 1**. Capillary electrophoresis pattern from a sample of approximately 50 ng human male control DNA analysed with SALSA MLPA Probemix P082 NF1 mix 2 (C2-0921).