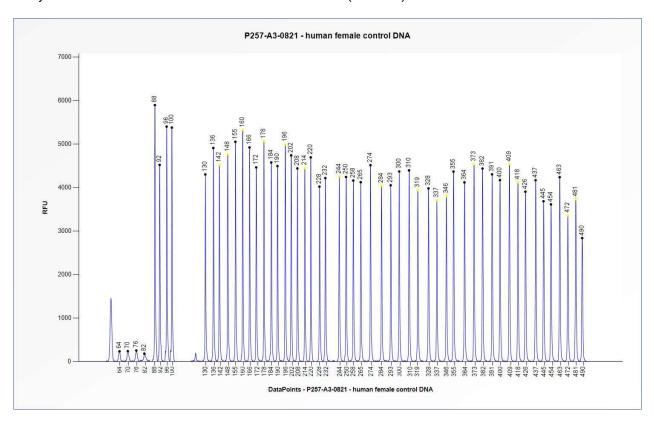

**Figure 2**. Capillary electrophoresis pattern from a sample of approximately 50 ng human female control DNA analysed with SALSA MLPA Probemix P257 TERT-DKC1 (A3-0821).