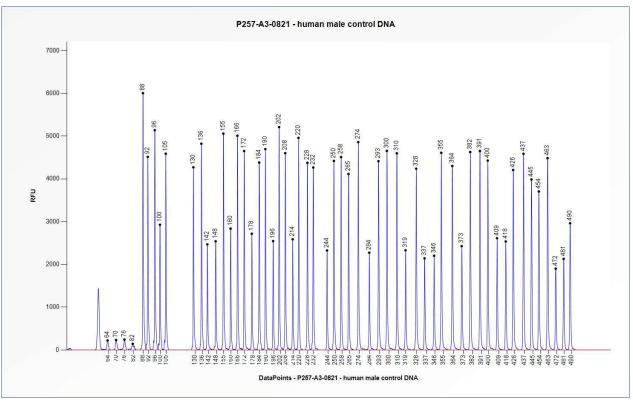

# SALSA MLPA Probemix P257-A3 TERT-DKC1 sample pictures

**Figure 1**. Capillary electrophoresis pattern from a sample of approximately 50 ng human male control DNA analysed with SALSA MLPA Probemix P257 TERT-DKC1 (A3-0821).