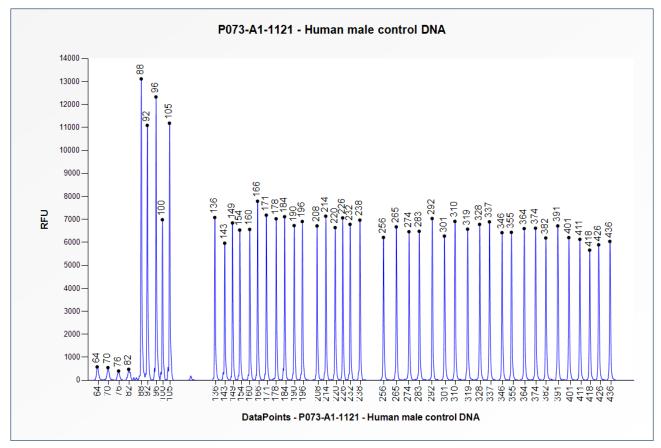

## Certificate of Analysis SALSA MLPA Probemix P073-A1 IKBKG sample picture

**Figure 1**. Capillary electrophoresis pattern from a sample of approximately 50 ng human male control DNA analysed with SALSA MLPA Probemix P073 IKBKG (A1-1121).