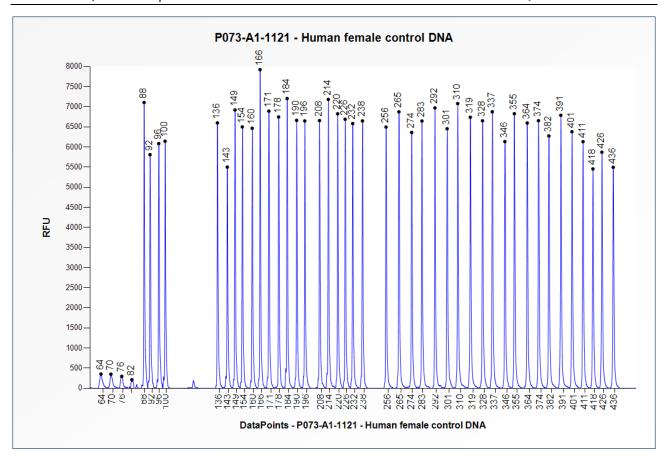

**Figure 2**. Capillary electrophoresis pattern from a sample of approximately 50 ng human female control DNA analysed with SALSA MLPA Probemix P073 IKBKG (A1-1121).