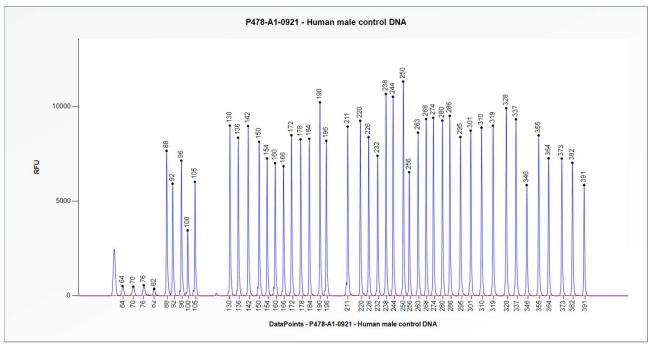

## Certificate of Analysis SALSA MLPA Probemix P478-A1 SMARCE1 sample picture

**Figure 1**. Capillary electrophoresis pattern from a sample of approximately 50 ng human male control DNA analysed with SALSA MLPA Probemix P478 SMARCE1 (A1-0921).