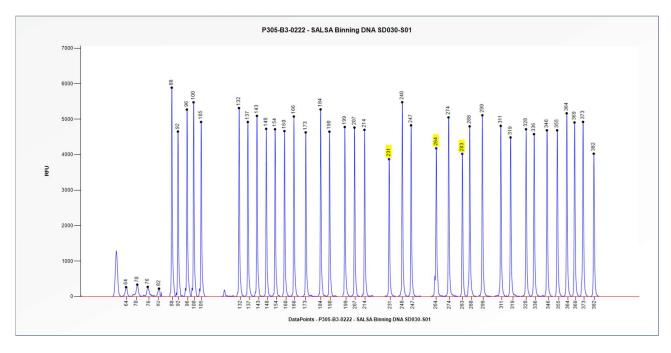

**Figure 2**. Capillary electrophoresis pattern from SALSA Binning DNA SD030-S01 (approximately 50 ng) analysed with SALSA MLPA Probemix P305 AGXT (B3-0222). The locations of the *AGXT* c.731T>C, c.33\_34insC and c.508G>A specific probes at 231, 264 and 283 nt, respectively, are indicated.