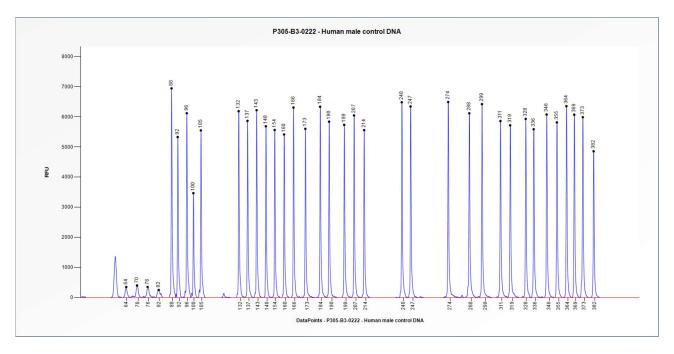

## Certificate of Analysis SALSA MLPA Probemix P305-B3 AGXT sample picture

**Figure 1**. Capillary electrophoresis pattern from a sample of approximately 50 ng human male control DNA analysed with SALSA MLPA Probemix P305 AGXT (B3-0222).