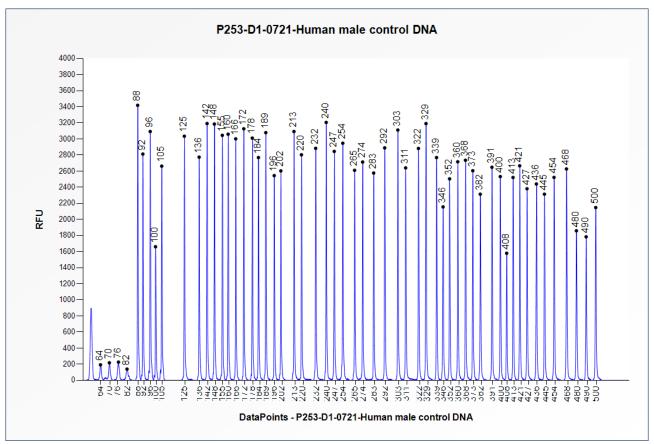

## Certificate of Analysis SALSA MLPA Probemix P253-D1 NB mix 3 sample picture

**Figure 1**. Capillary electrophoresis pattern from a sample of approximately 50 ng human male control DNA analysed with SALSA MLPA Probemix P253 NB mix 3 (D1-0721).