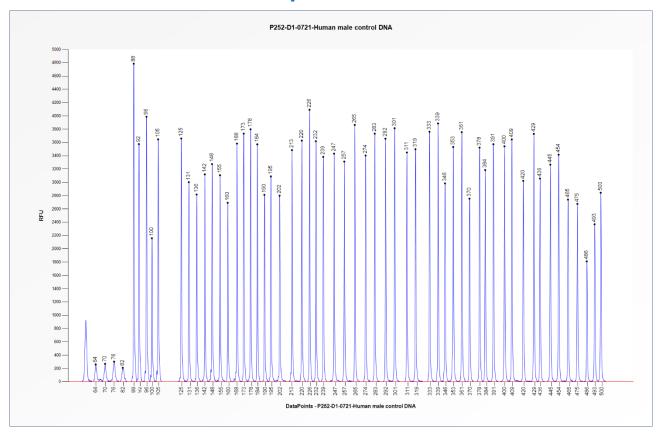

## SALSA MLPA Probemix P252-D1 NB mix 2 sample picture

**Figure 1**. Capillary electrophoresis pattern from a sample of approximately 50 ng human male control DNA analysed with SALSA MLPA Probemix P252 NB mix 2 (D1-0721).