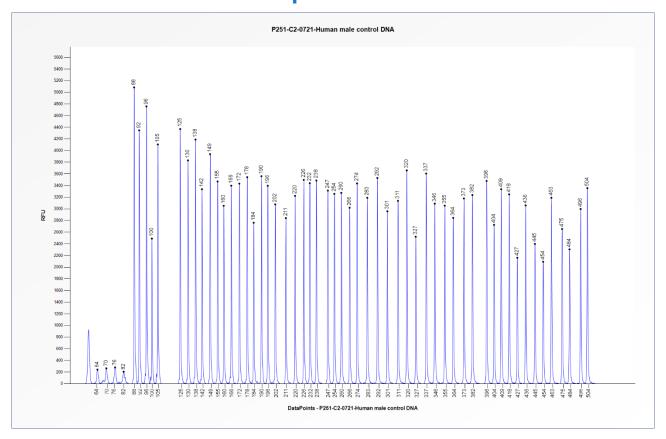

## Certificate of Analysis SALSA MLPA Probemix P251-C2 NB mix 1 sample picture

**Figure 1**. Capillary electrophoresis pattern from a sample of approximately 50 ng human male control DNA analysed with SALSA MLPA Probemix P251 NB mix 1 (C2-0721).