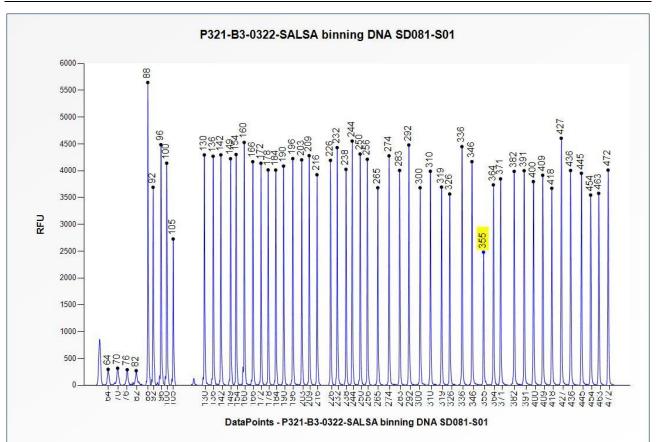

**Figure 2**. Capillary electrophoresis pattern from SALSA Binning DNA SD081-S01 (approximately 50 ng) analysed with SALSA MLPA Probemix P321 VPS13B mix 1 (B3-0322). The location of the c.3348\_3349delCT/ C1117fs mutation-specific probe at 355 nt is indicated.