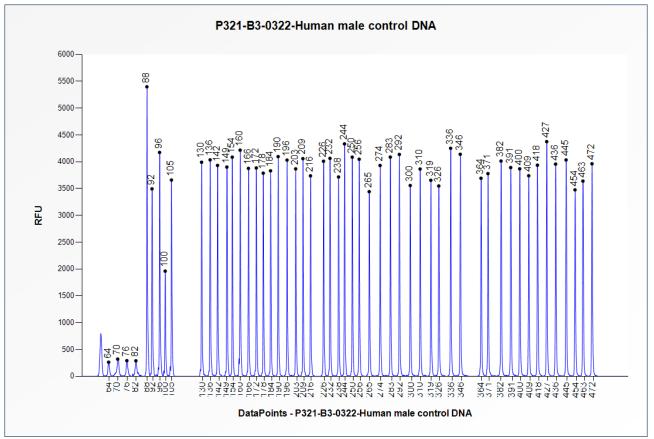

## Certificate of Analysis SALSA MLPA Probemix P321-B3 VPS13B mix 1 sample picture

**Figure 1**. Capillary electrophoresis pattern from a sample of approximately 50 ng human male control DNA analysed with SALSA MLPA Probemix P321 VPS13B mix 1 (B3-0322).