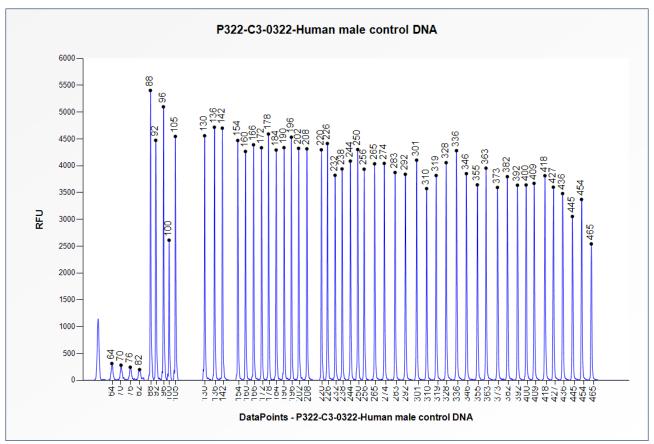

# SALSA MLPA Probemix P322-C3 VPS13B mix 2 sample picture

**Figure 1**. Capillary electrophoresis pattern from a sample of approximately 50 ng human male control DNA analysed with SALSA MLPA Probemix P322 VPS13B mix 2 (C3-0322).