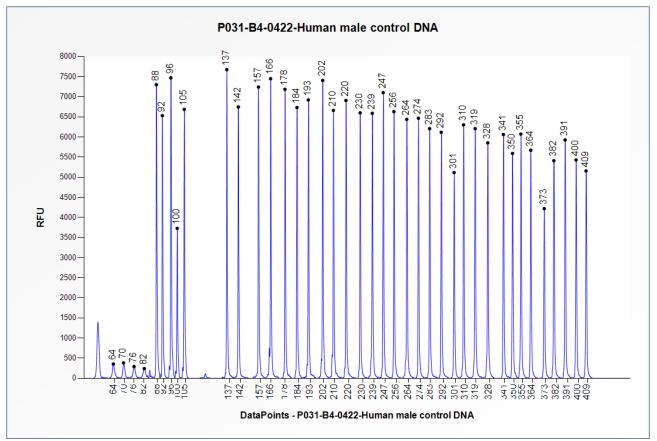

## Certificate of Analysis SALSA MLPA Probemix P031-B4 FANCA mix 1 sample picture

**Figure 1**. Capillary electrophoresis pattern from a sample of approximately 50 ng human male control DNA analysed with SALSA MLPA Probemix P031 FANCA mix 1 (B4-0422).