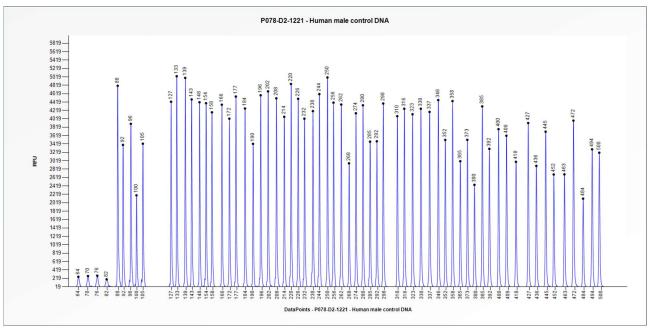

## Certificate of Analysis SALSA MLPA Probemix P078-D2 Breast tumour sample picture

**Figure 1**. Capillary electrophoresis pattern from a sample of approximately 50 ng human male control DNA analysed with SALSA MLPA Probemix P078 Breast tumour (D2-1221).