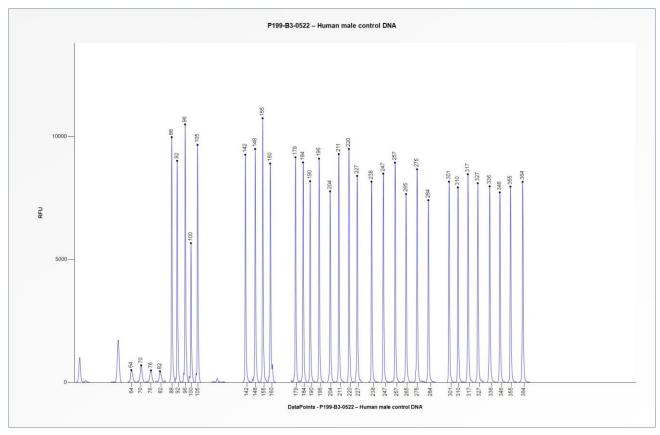

## SALSA MLPA Probemix P199-B3 HEXA sample pictures

**Figure 1**. Capillary electrophoresis pattern from a sample of approximately 50 ng human male control DNA analysed with SALSA MLPA Probemix P199 HEXA (B3-0522).