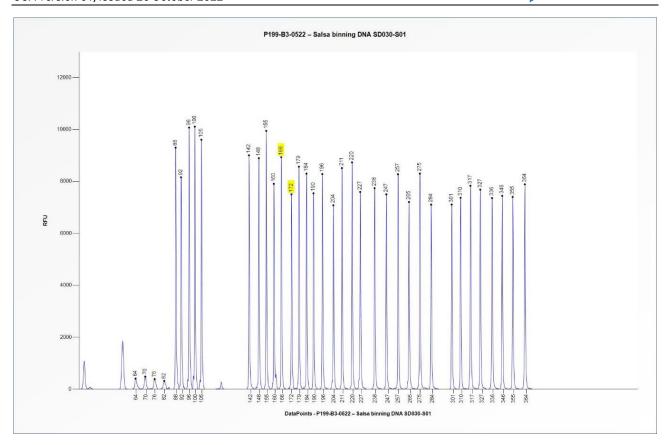

**Figure 2**. Capillary electrophoresis pattern from SALSA Binning DNA SD030-S01 (approximately 50 ng) analysed with SALSA MLPA Probemix P199 HEXA (B3-0522). The location of the *HEXA* c.1278insTATC and *HEXA* IVS12+1G>C mutation-specific probes at 166 nt and 172 nt, respectively, are indicated.