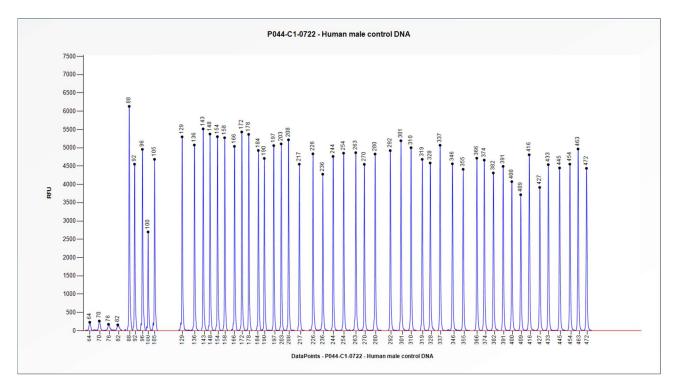

## Certificate of Analysis SALSA MLPA Probemix P044-C1 NF2 sample picture

**Figure 1**. Capillary electrophoresis pattern from a sample of approximately 50 ng human male control DNA analysed with SALSA MLPA Probemix P044 NF2 (C1-0722).