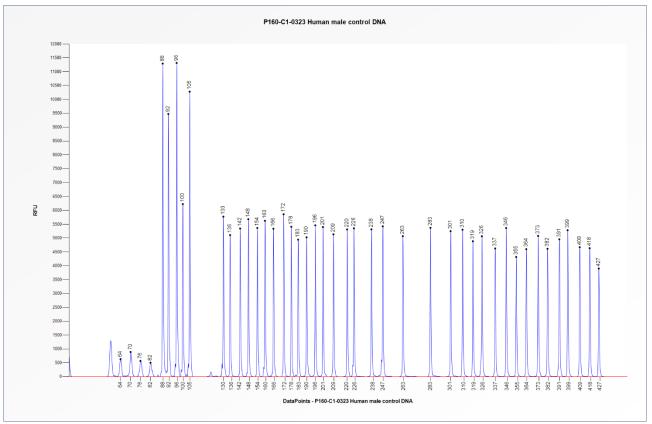

## Certificate of Analysis SALSA MLPA Probemix P160-C1 STS sample picture

**Figure 1**. Capillary electrophoresis pattern from a sample of approximately 50 ng human male control DNA analysed with SALSA MLPA Probemix P160 STS (C1-0323).