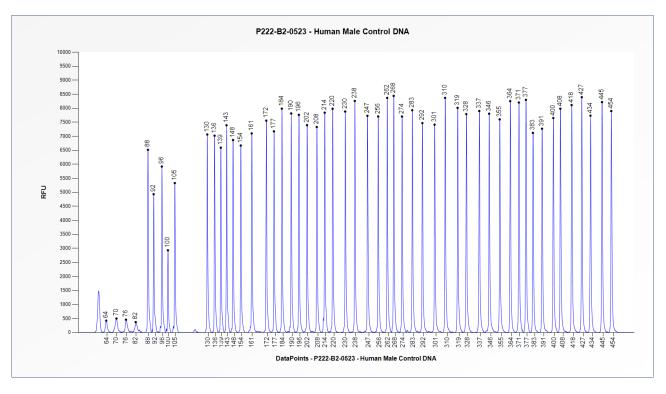

# SALSA MLPA Probemix P222-B2 LCA mix-2 sample picture

**Figure 1**. Capillary electrophoresis pattern from a sample of approximately 50 ng human male control DNA analysed with SALSA MLPA Probemix P222 LCA mix-2 (B2-0523).