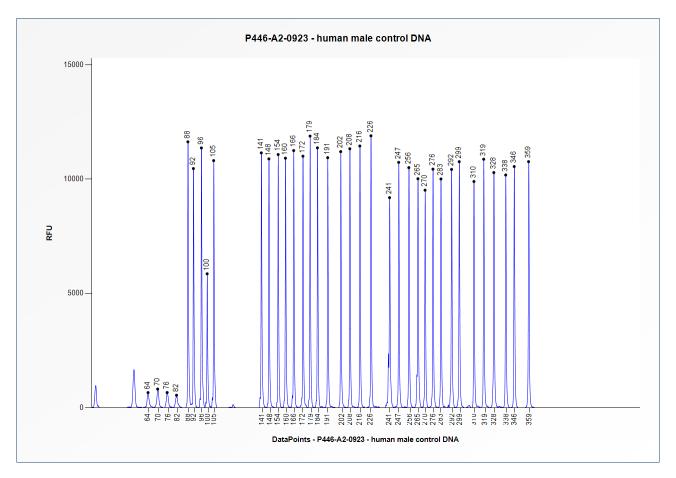

## Certificate of Analysis SALSA MLPA Probemix P446-A2 GALC sample picture

**Figure 1**. Capillary electrophoresis pattern from a sample of approximately 50 ng human male control DNA analysed with SALSA MLPA Probemix P446 GALC (A2-0923).