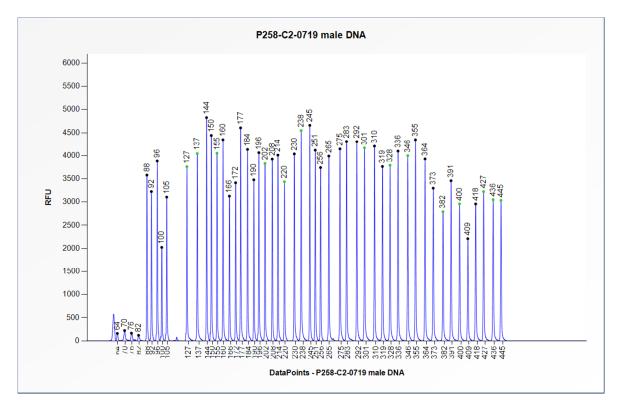

## Certificate of Analysis SALSA MLPA Probemix P258-C2 SMARCB1 sample picture

**Figure 1**. Capillary electrophoresis pattern from a sample of approximately 50 ng human male control DNA analysed with SALSA MLPA Probemix P258 SMARCB1 (C2-0719).