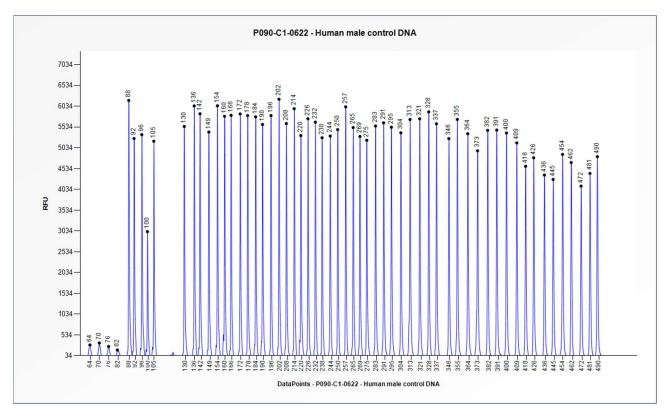

## SALSA MLPA Probemix P090-C1 BRCA2 sample picture

**Figure 1**. Capillary electrophoresis pattern from a sample of approximately 50 ng human male control DNA analysed with SALSA MLPA Probemix P090 BRCA2 (C1-0622).