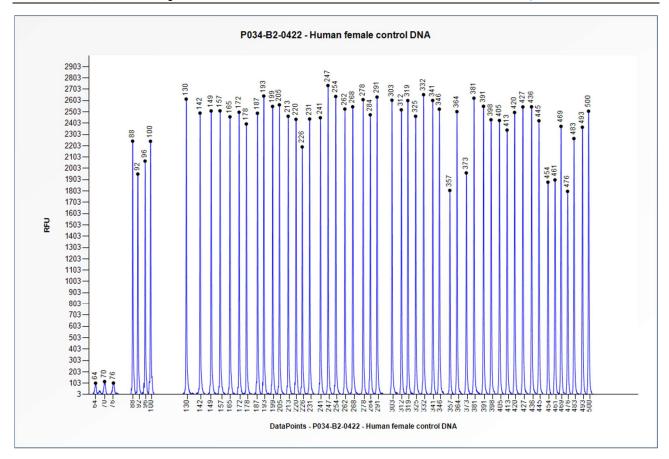

**Figure 2.** Capillary electrophoresis pattern from a sample of approximately 50 ng human female control DNA analysed with SALSA MLPA Probemix P034 DMD-1 (B2-0422).