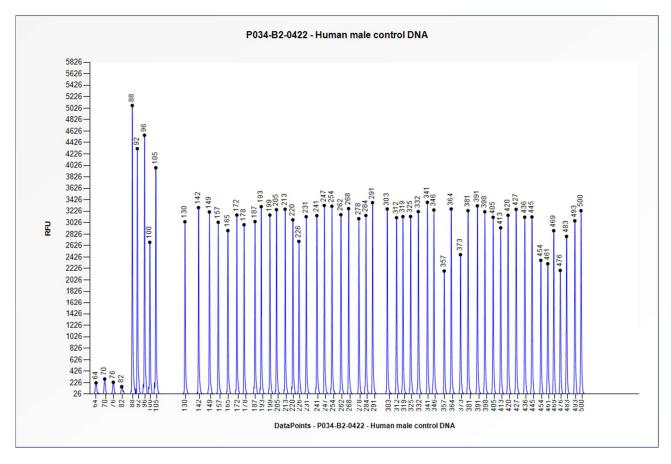

## SALSA MLPA Probemix P034-B2 DMD-1 sample pictures

**Figure 1**. Capillary electrophoresis pattern from a sample of approximately 50 ng human male control DNA analysed with SALSA MLPA Probemix P034 DMD-1 (B2-0422).