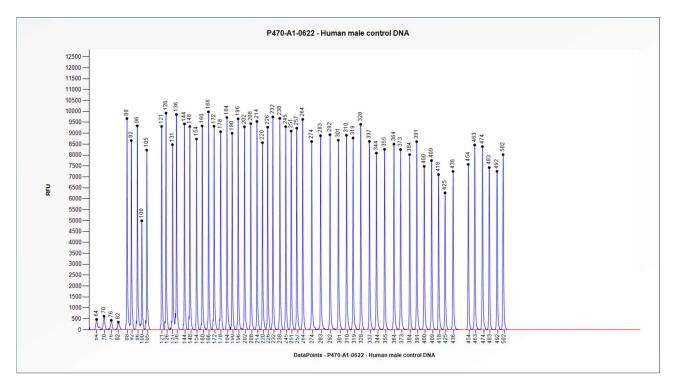

# Certificate of Analysis SALSA MLPA Probemix P470-A1 NCL sample picture

**Figure 1**. Capillary electrophoresis pattern from a sample of approximately 50 ng human male control DNA analysed with SALSA MLPA Probemix P470 NCL (A1-0622).