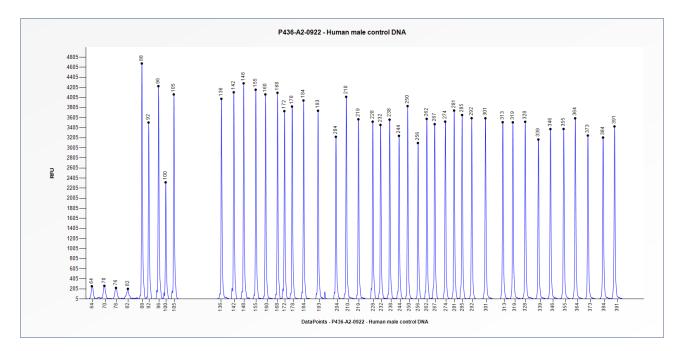

## Certificate of Analysis SALSA MLPA Probemix P436-A2 ANO5 sample pictures

**Figure 1**. Capillary electrophoresis pattern from a sample of approximately 50 ng human male control DNA analysed with SALSA MLPA Probemix P436 ANO5 (A2-0922).