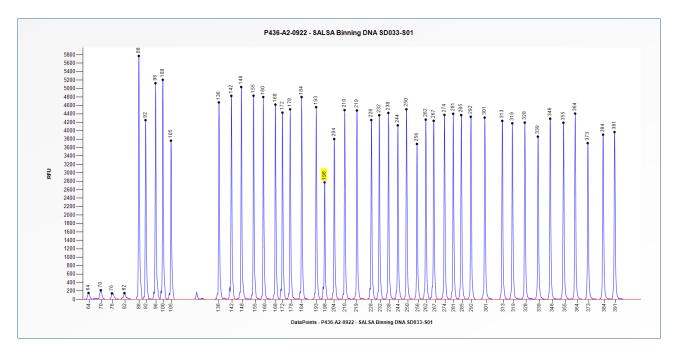

**Figure 2**. Capillary electrophoresis pattern from SALSA Binning DNA SD033-S01 (approximately 50 ng) analysed with SALSA MLPA Probemix P436 ANO5 (A2-0922). The location of the *ANO5* c.191dupA specific probe at 198 nt is indicated.